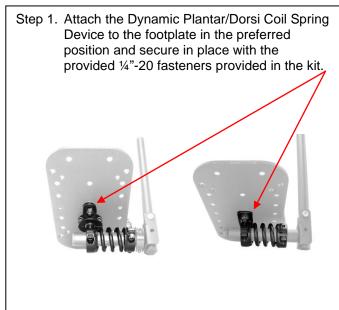

### **Directions:**

2023 Romig Rd. Akron, OH 44320

Toll Free (800)837-4544 \* Fax (866)572-2603