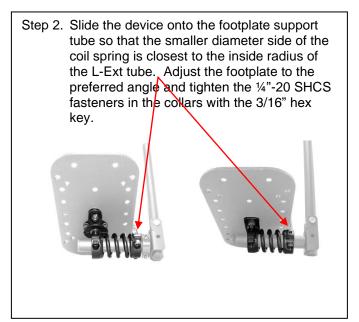

### **Directions:**

2023 Romig Rd. Akron, OH 44320

Toll Free (800)837-4544 \* Fax (866)572-2603